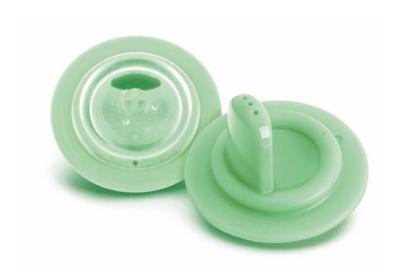

# Hard spout

Non-spill, easy-sip

The Philips AVENT Hard Spouts are designed for toddlers that start teething to be more resistant and durable. With easy-sip and easy to clean non-spill valve.

### Ideal for teething babies

• Hard spout

### Controls flow to avoid spillage

• Patented non-spill valve

### What is included

• Hard spout: 2 pcs